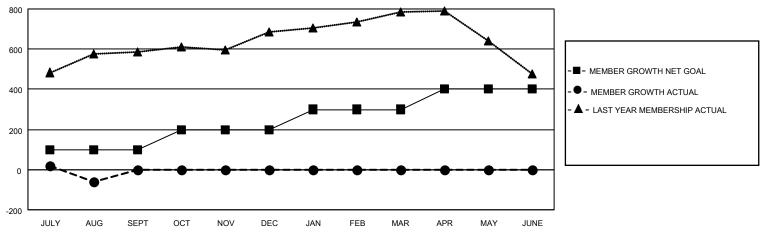

## GOALS AND ACTUAL MEMBERS CUMULATIVE

| DROPPED CLUBS: 0 |     | 48 CLUBS OF 175 ADDED 1 OR<br>MORE NEW MEMBERS | GENDER DISTRIBUTION                   |                |  |
|------------------|-----|------------------------------------------------|---------------------------------------|----------------|--|
|                  |     | WORL NEW WEINBERG                              | MALE                                  | 4,779 (77.87%) |  |
|                  |     |                                                | FEMALE                                | 1,358 (22.13%) |  |
| DROPPED MEMBERS  |     |                                                | NON BINARY                            | 0 (0.00%)      |  |
|                  |     |                                                | PREFER NOT TO ANSWER                  | 0 (0.00%)      |  |
| DECEASED         | 102 |                                                |                                       |                |  |
| CLUB CANCELLED   | 0   | CLICK HERE FOR CUMULATIVE                      | TOTAL FAMILY UNIT MEMBERS 2,291       |                |  |
| OTHER            | 317 | MEMBERSHIP DATA                                |                                       |                |  |
| TOTAL            | 419 |                                                | FAMILY MEMBERS PAYING HALF DUES 1,271 |                |  |
|                  |     |                                                |                                       |                |  |

## MONTHLY MEMBERSHIP PROGRESS REPORT

LOCATION INDIA District 324 A Results as of: 8/31/2023

| Clubs                 |               |           |               | Members               |                        |                         |                                                    |
|-----------------------|---------------|-----------|---------------|-----------------------|------------------------|-------------------------|----------------------------------------------------|
| RESULTS FOR 2023-2024 |               |           |               | RESULTS FOR 2023-2024 |                        |                         |                                                    |
| QUARTER               | NEW CLUB GOAL | NEW CLUBS | DROPPED CLUBS | QUARTER MEME          | BER GROWTH NET<br>GOAL | MEMBER GROWTH<br>ACTUAL | DROPPED<br>MEMBERS ACTUAL<br>(including transfers) |
| JULY/AUG/SEPT         | 5             | 5         | 0             | JULY/AUG/SEPT         | 100                    | 510                     | 419                                                |
| OCT/NOV/DEC           | 0             | 0         | 0             | OCT/NOV/DEC           | 100                    | 0                       | 0                                                  |
| JAN/FEB/MAR           | 5             | 0         | 0             | JAN/FEB/MAR           | 100                    | 0                       | 0                                                  |
| APR/MAY/JUNE          | 0             | 0         | 0             | APR/MAY/JUNE          | 100                    | 0                       | 0                                                  |