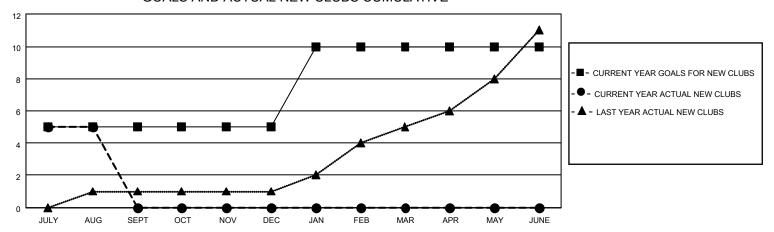

## GOALS AND ACTUAL NEW CLUBS CUMULATIVE

## MONTHLY MEMBERSHIP PROGRESS REPORT

LOCATION INDIA District 324 A Results as of: 8/31/2023

| Clubs                 |               |           |               | Members               |                        |                         |                                                    |
|-----------------------|---------------|-----------|---------------|-----------------------|------------------------|-------------------------|----------------------------------------------------|
| RESULTS FOR 2023-2024 |               |           |               | RESULTS FOR 2023-2024 |                        |                         |                                                    |
| QUARTER               | NEW CLUB GOAL | NEW CLUBS | DROPPED CLUBS | QUARTER MEME          | BER GROWTH NET<br>GOAL | MEMBER GROWTH<br>ACTUAL | DROPPED<br>MEMBERS ACTUAL<br>(including transfers) |
| JULY/AUG/SEPT         | 5             | 5         | 0             | JULY/AUG/SEPT         | 100                    | 510                     | 419                                                |
| OCT/NOV/DEC           | 0             | 0         | 0             | OCT/NOV/DEC           | 100                    | 0                       | 0                                                  |
| JAN/FEB/MAR           | 5             | 0         | 0             | JAN/FEB/MAR           | 100                    | 0                       | 0                                                  |
| APR/MAY/JUNE          | 0             | 0         | 0             | APR/MAY/JUNE          | 100                    | 0                       | 0                                                  |